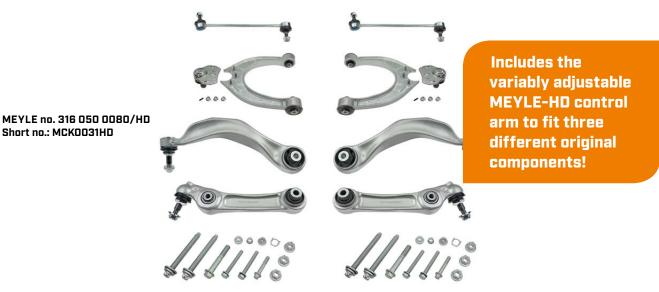

## Customer service at its very best: The MEYLE-HD BMW control arm kit.

## to fit BMW 5 | 6 Series models

The MEYLE-HD front axle repair kit comes with all required control arms including a full set of mounting parts. Professional, swift and cost-effective repairs – this is the essence of customer service excellence. The MEYLE-HD repair kits include the following:

- Control arms
- Ball joints
- · Stabiliser links
- · Control arm mounts
- Full set of corrosion-resistant mounting parts
  The ball joints and control arm mounts included in the

kit contents are also available individually for separate replacement.

Also included: the variably adjustable BMW control arm [MEYLE no.: 316 050 0044/HD, short no.: MCK0031HD with U.S. Design Patent No. 723,441]. What makes the MEYLE-HD control arm different is that the ball joint can be adjusted to three different positions, meaning that it can be used for three different original part versions. This keeps inventories lean and correct part identification simple. A solution designed to save time and cut costs.