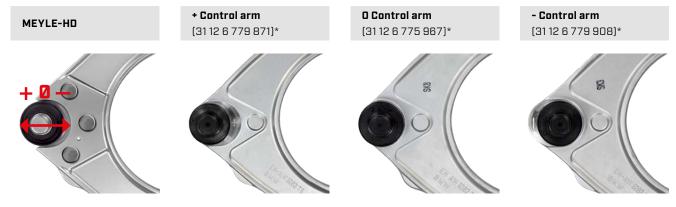

Also included: the variably adjustable BMW control arm [MEYLE no.: 316 050 0044/HD, short no.: MCK0031HD with U.S. Design Patent No. 723,441]. What makes the MEYLE-HD control arm different is that the ball joint can be adjusted to three different positions, meaning that it can be used for three different original part versions. This keeps inventories lean and correct part identification simple. A solution designed to save time and cut costs.

## One control arm to replace its three OE equivalents. Clearly marked adjustment options:

<sup>\*</sup> The original spare part numbers shown here are for cross-reference purposes only and shall not be disclosed to third parties on invoices and delivery notes.