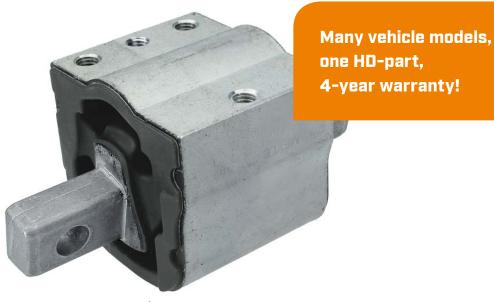

The new MEYLE-HD transmission mount for Mercedes-Benz combines several original versions of different models in one component. This makes the ordering process for workshops much easier.

Only one part now needs to be ordered for various Mercedes-Benz vehicle models, and repair work can be executed swiftly.