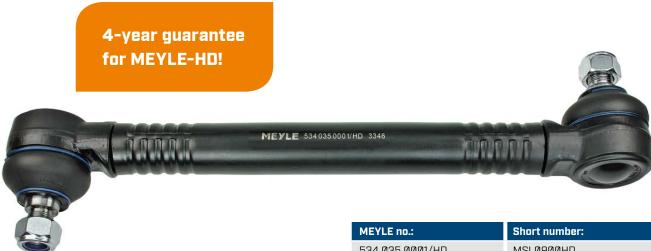

## All product features of the MEYLE-HD stabilizer links for trucks at a glance

- Superb part strength thanks to a larger ball pin made from surface-hardened steel and a reinforced connecting rod
- Use of top-grade rubber boots for reliable protection against contaminants and moisture
- Low-friction heat-resistant high-performance grease ensures optimal lubrication of the moving parts
- Four-year guarantee for MEYLE-HD parts